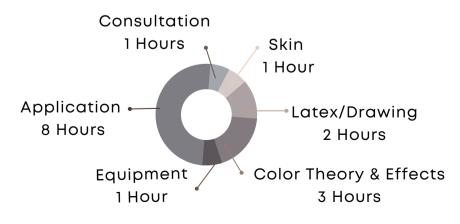

### THE SCHEDULES & TOPICS

We honor your investment by training the curriculum, offering long-term support, and holding your hand along the journey.

Our 132-hour course takes place full-time over 14 days at 9 hours per day for theory days and 10 hours per day for application of pigment dates. The advanced masterclasses take place 2 days at 8 hours per day for the theory days application of pigment day. The first theory day is scheduled by enrolling. The second day is scheduled separately with coordination with models.

## The Schedules & Topics

We honor your investment by training the curriculum, offering long-term support, and holding your hand along the journey. Our 132-hour course takes place full-time over 14 days at 9 hours per day for theory days and 10 hours per day for application of pigment dates. The advanced masterclasses take place 2 days at 8 hours per day for the theory days application of pigment day. The first theory day is scheduled by enrolling. The second day is scheduled separately with coordination with models.