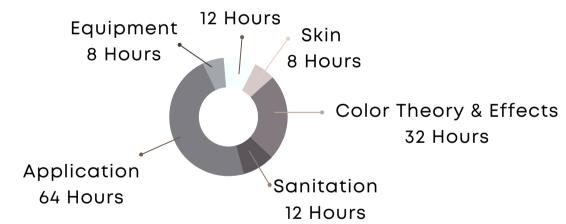

### OUR EDUCATION BREAKDOWN

We believe with permanent makeup, it is best to pack theory with hands-on experience therefore information is not lost or forgotten between these two learning experiences. Our permanent makeup courses are lecture-lab courses in which topics are presented by the instructor, and latex and drawing work is completed before hands-on work.