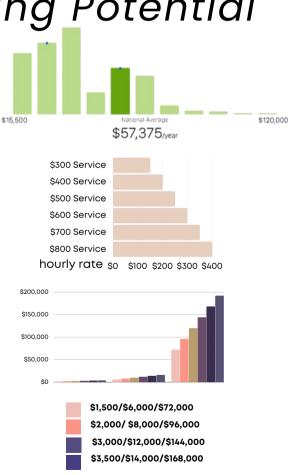

## IS PERMANENT MAKEUP A LUCRATIVE CAREER CHOICE?

YES! Success in permanent makeup is built on something very valuable: An incredible desire to succeed, to have the life that I believe we all deserve, and on a strong determination to never give up. If you have a passion for beauty and helping others, permanent makeup can provide unlimited earning potential. Earning potential is based on how many days a week you wish to work, where you set your rates and your expenses. It is possible to make a six-figure commission, however, the average salary for a permanent makeup artist is \$57,375 or \$28/hour.

6 Figure Earning Potential

The average permanent makeup procedure today costs between \$300 and \$800 (USD) and takes around 2-3 hours to complete.\$185-\$400 (USD) per hour is achievable as a permanent makeup artist. Artists that are in demand can do as many as 4 procedures in a single day.