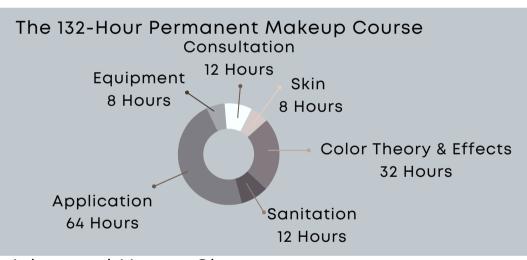

### THE SCHEDULES & TOPICS

We honor your investment by training the curriculum, offering long-term support, and holding your hand along the journey.

Our 132-hour course takes place full-time over 14 days at 9 hours per day for theory days and 10 hours per day for application of pigment dates. The advanced masterclasses take place 2 days at 8 hours per day for the theory days application of pigment day. The first theory day is scheduled by enrolling. The second day is scheduled separately with coordination with models.

## The Schedules & Topics

We honor your investment by training the curriculum, offering long-term support, and holding your hand along the journey. Our 132-hour course takes place full-time over 14 days at 9 hours per day for theory days and 10 hours per day for application of pigment dates. The advanced masterclasses take place 2 days at 8 hours per day for the theory days application of pigment day. The first theory day is scheduled by enrolling. The second day is scheduled separately with coordination with models.